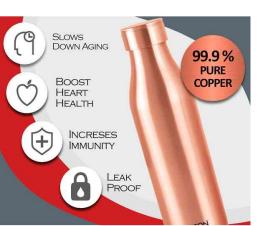

### MILTON ALPINE COPPER BOTTLE, 928ML, 1 PIECE, BROWN

**SKU:** SVE6335

Feature Helps in Losing Weight: Drinking water stored in a copper vessel regularly, aids in weight lossPrevents Cancer: copper has strong antioxidant properties that help fight off the cancer-causing agents and radicals to stay away from the bodyImproves the work of thyroid gland: Most common problem with people diagnosed with thyroid disease is that they have low levels of copperStrengthens...