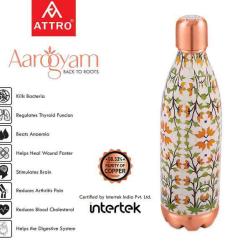

## ATTRO AAROGYAM 02 FLORAL DESIGNER JOINT-LESS COPPER WATER BOTTLE 1000ML

**SKU:** SVE6535

#### **Feature**

- Kumbh water
- Drinking copper enriched water
- Natural, organic and vegan
- Provides energy, detoxifies the body, removes toxins

#### Read More

**Starting from: ₹**1,599.00