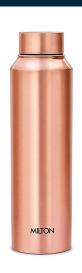

### MILTON ALPINE COPPER BOTTLE, 928ML, 1 PIECE, BROWN

**SKU:** SVE6335

Feature Helps in Losing Weight: Drinking water stored in a copper vessel regularly, aids in weight lossPrevents Cancer: copper has strong antioxidant properties that help fight off the cancer-causing agents and radicals to stay away from the bodyImproves the work of thyroid gland: Most common problem with people diagnosed with thyroid disease is that they have low levels of copperStrengthens...