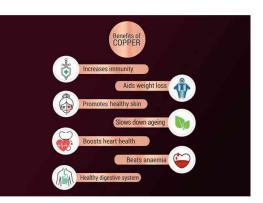

### MILTON ALPINE COPPER BOTTLE, 928ML, 1 PIECE, BROWN

**SKU:** SVE6335

Feature Helps in Losing Weight: Drinking water stored in a copper vessel regularly, aids in weight lossPrevents Cancer: copper has strong antioxidant properties that help fight off the cancer-causing agents and radicals to stay away from the bodyImproves the work of thyroid gland: Most common problem with people diagnosed with thyroid disease is that they have low levels of copperStrengthens...