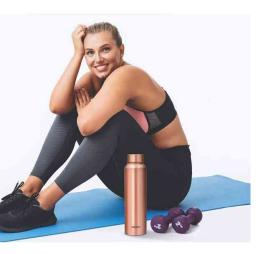

### **COPPER BOTTLE**

### MILTON ALPINE COPPER BOTTLE, 928ML, 1 PIECE, BROWN

**SKU:** SVE6335

Feature Helps in Losing Weight: Drinking water stored in a copper vessel regularly, aids in weight lossPrevents Cancer: copper has strong antioxidant properties that help fight off the cancer-causing agents and radicals to stay away from the bodyImproves the work of thyroid gland: Most common problem with people diagnosed with thyroid disease is that they have low levels of copperStrengthens...