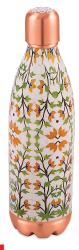

## ATTRO AAROGYAM 02 FLORAL DESIGNER JOINT-LESS COPPER WATER BOTTLE 1000ML

**SKU:** SVE6535

#### **Feature**

- Kumbh water
- Drinking copper enriched water
- Natural, organic and vegan
- Provides energy, detoxifies the body, removes toxins

#### Read More

**Starting from: ₹**1,599.00