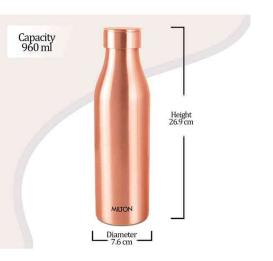

### MILTON ALPINE COPPER BOTTLE, 928ML, 1 PIECE, BROWN

**SKU:** SVE6335

Feature Helps in Losing Weight: Drinking water stored in a copper vessel regularly, aids in weight lossPrevents Cancer: copper has strong antioxidant properties that help fight off the cancer-causing agents and radicals to stay away from the bodyImproves the work of thyroid gland: Most common problem with people diagnosed with thyroid disease is that they have low levels of copperStrengthens...

**Read More** 

**MRP:** 990.00