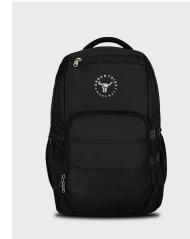

## URBAN TRIBE ATLAS

**SKU:** SVE6233

#### Feature

- A strong and secure design to protect your Surface Tablet
- Compatible with any Surfcase
- Weighted in the back for an ergonomic experience

#### Read More

**Starting from: ₹**1,671.00

A unique selection of corporate gifts and promotional item.

Contacts us: +91 98672 42495 | 98208 70762 | 7021740445 | 8070587587