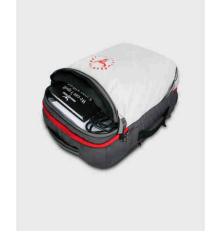

## URBAN TRIBE AMIGO BACKPACK

**SKU:** SVE6953

#### Feature

- Extra large room to pack for a weekend stay
- Smart and sporty enough for Friday
- Roomy changing mat
- Lightweight just 4 lbs.
- 9 Months Warranty

#### **Read More**

**Starting from: ₹**1,965.00

A unique selection of corporate gifts and promotional item. Contacts us: +91 98672 42495 | 98208 70762 | 7021740445 | 8070587587