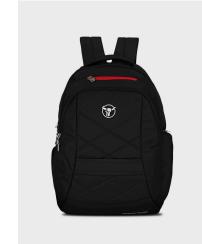

# URBAN TRIBE ACCELERATOR

**SKU:** SVE4831

#### Feature

- High-grade polyester
- 1000D polyester water bottle with antimicrobial protection
- Sewn in AMS for convenience, safety and peace of mind

#### Read More

**Starting from: ₹**1,451.00

A unique selection of corporate gifts and promotional item.

Contacts us: +91 98672 42495 | 98208 70762 | 7021740445 | 8070587587