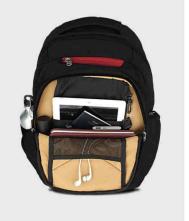

# URBAN TRIBE ACCELERATOR

**SKU:** SVE4831

#### Feature

- High-grade polyester
- 1000D polyester water bottle with antimicrobial protection
- Sewn in AMS for convenience, safety and peace of mind

#### Read More

**Starting from: ₹**1,451.00

A unique selection of corporate gifts and promotional item.

Contacts us: +91 98672 42495 | 98208 70762 | 7021740445 | 8070587587