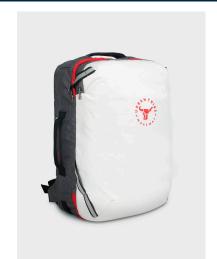

## URBAN TRIBE AMIGO BACKPACK

**SKU:** SVE6953

#### Feature

- Extra large room to pack for a weekend stay
- Smart and sporty enough for Friday
- Roomy changing mat
- Lightweight just 4 lbs.
- 9 Months Warranty

#### **Read More**

**Starting from: ₹**1,965.00

A unique selection of corporate gifts and promotional item. Contacts us: +91 98672 42495 | 98208 70762 | 7021740445 | 8070587587