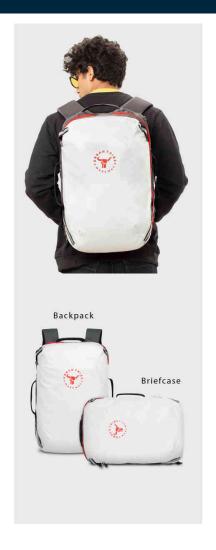

## URBAN TRIBE AMIGO BACKPACK

**SKU:** SVE6953

#### Feature

- Extra large room to pack for a weekend stay
- Smart and sporty enough for Friday
- Roomy changing mat
- Lightweight just 4 lbs.
- 9 Months Warranty

#### **Read More**

**Starting from: ₹**1,965.00

A unique selection of corporate gifts and promotional item. Contacts us: +91 98672 42495 | 98208 70762 | 7021740445 | 8070587587