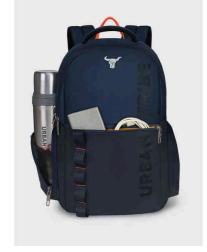

## URBAN TRIBE JUMBO

**SKU:** SVE3584

#### Feature

- Top Closure: Laptop and pen can be easily secured with one sliding close
- Tablet Sleeve: Ideal for all your tablet needs with a zipped compartment
- Customizable Inner Pockets: Available in 2 sizes.

#### Read More

**Starting from: ₹**1,263.00