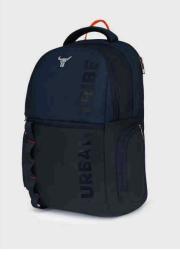

# URBAN TRIBE ACCELERATOR

**SKU:** SVE4831

#### Feature

- High-grade polyester
- 1000D polyester water bottle with antimicrobial protection
- Sewn in AMS for convenience, safety and peace of mind

#### Read More

**Starting from: ₹**1,451.00

A unique selection of corporate gifts and promotional item.

Contacts us: +91 98672 42495 | 98208 70762 | 7021740445 | 8070587587