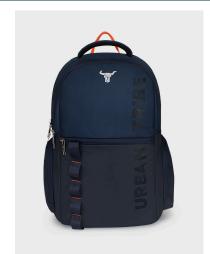

## URBAN TRIBE ATLAS

**SKU:** SVE6233

#### Feature

- A strong and secure design to protect your Surface Tablet
- Compatible with any Surfcase
- Weighted in the back for an ergonomic experience

#### Read More

**Starting from: ₹**1,671.00

A unique selection of corporate gifts and promotional item.

Contacts us: +91 98672 42495 | 98208 70762 | 7021740445 | 8070587587