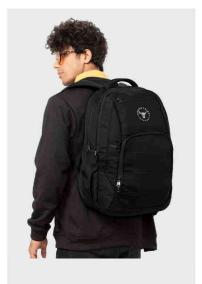

## URBAN TRIBE AMIGO BACKPACK

**SKU:** SVE6953

#### Feature

- Extra large room to pack for a weekend stay
- Smart and sporty enough for Friday
- Roomy changing mat
- Lightweight just 4 lbs.
- 9 Months Warranty

#### **Read More**

**Starting from: ₹**1,965.00

A unique selection of corporate gifts and promotional item. Contacts us: +91 98672 42495 | 98208 70762 | 7021740445 | 8070587587