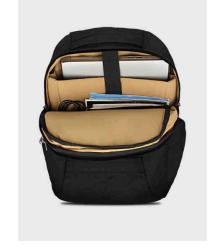

# URBAN TRIBE ACCELERATOR

**SKU:** SVE4831

#### Feature

- High-grade polyester
- 1000D polyester water bottle with antimicrobial protection
- Sewn in AMS for convenience, safety and peace of mind

#### Read More

**Starting from: ₹**1,451.00

A unique selection of corporate gifts and promotional item.

Contacts us: +91 98672 42495 | 98208 70762 | 7021740445 | 8070587587