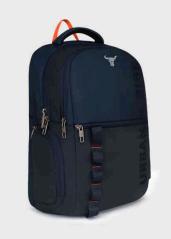

## URBAN TRIBE AMIGO BACKPACK

**SKU:** SVE6953

#### Feature

- Extra large room to pack for a weekend stay
- Smart and sporty enough for Friday
- Roomy changing mat
- Lightweight just 4 lbs.
- 9 Months Warranty

#### **Read More**

**Starting from: ₹**1,965.00

A unique selection of corporate gifts and promotional item. Contacts us: +91 98672 42495 | 98208 70762 | 7021740445 | 8070587587