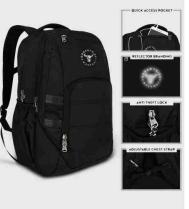

# URBAN TRIBE ACCELERATOR

**SKU:** SVE4831

#### Feature

- High-grade polyester
- 1000D polyester water bottle with antimicrobial protection
- Sewn in AMS for convenience, safety and peace of mind

#### Read More

**Starting from: ₹**1,451.00

A unique selection of corporate gifts and promotional item.

Contacts us: +91 98672 42495 | 98208 70762 | 7021740445 | 8070587587