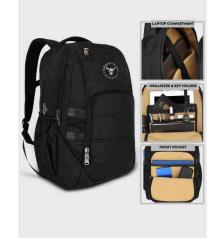

## URBAN TRIBE JUMBO

**SKU:** SVE3584

#### Feature

- Top Closure: Laptop and pen can be easily secured with one sliding close
- Tablet Sleeve: Ideal for all your tablet needs with a zipped compartment
- Customizable Inner Pockets: Available in 2 sizes.

#### Read More

**Starting from: ₹**1,263.00