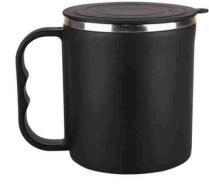

## STYLISH BLACK MUG 200ML WITH LID

### **SKU:** SVE6578

Feature

- Light weight, spillproof and keeps drinks hot for 4 hours
- Holds 17oz (500ml) of liquid
- No-sweat finger loop
- Conveniently rolls for easy transport

#### Read More

MRP: 280 Offer Price: 175