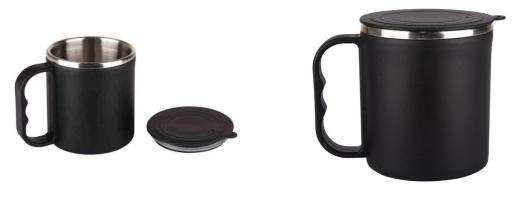

## STYLISH BLACK MUG 200ML WITH LID

### **SKU:** SVE6578

Feature

- Light weight, spillproof and keeps drinks hot for 4 hours
- Holds 17oz (500ml) of liquid
- No-sweat finger loop
- Conveniently rolls for easy transport

#### Read More

MRP: 280 Offer Price: 175