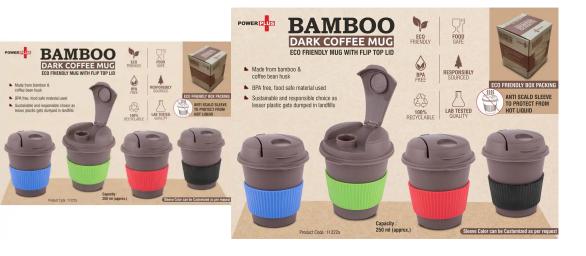

## ECO FRIENDLY 205ML MUG WITH FLIP TOP LID AND ANTI-SCALD SLEEVE

### **SKU:** SVE4834

Feature

- No need to buy new mug every time!
- Biodegradable, durable and heat resistant.
- Printed color on both sides
- Odor resistant

#### Read More

MRP: 309 Offer Price : 279