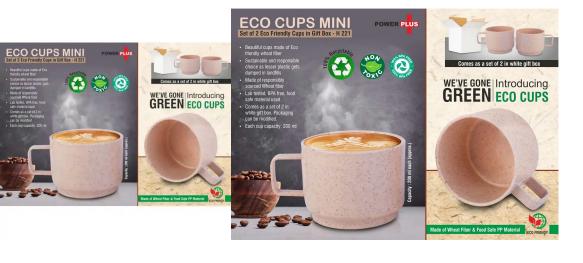

## ECO FRIENDLY CUPS MINI: SET OF 2 CUPS IN GIFT BOX

### **SKU:** SVE2767

Feature

- Wheat Fiber: A natural and renewable resource
- Eco Friendly Cups: Made from regenerated corn-based polymers, no harmful chemicals
- Microwave Safe: BPA-free, dishwasher safe
- 10oz capacity

#### Read More

MRP: 329 Offer Price : 297