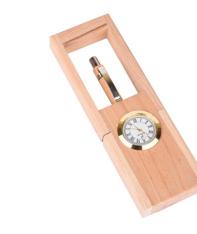

## CLASSIC WOODEN PEN HOLDER STAND WITH IN-BUILT WATCH EK3506

### **SKU:** SVE6724

Feature

- No subscription required
- Large inventory of products
- Auto-fill your unique shopping bag
- Built-in strong security measures to minimize the potential risk of fraudulent transactions

#### Read More

**MRP:** 352 **Offer Price :** 103