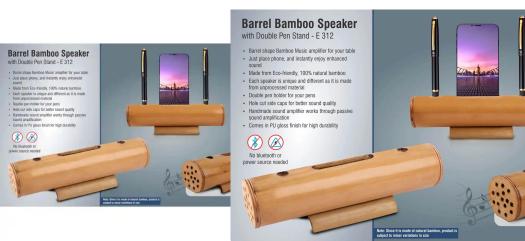

## ECO FRIENDLY BARREL BAMBOO SPEAKER WITH DOUBLE PEN STAND

### **SKU:** SVE6637

Feature

- Best sound quality for your iPhone, iPad, or any other device with headphone jack
- Instant conversion from a stand to a table-top amplifier
- Rechargeable battery lasts up to 8 hours on a full charge
- Integrated microphone for calls and voice commands

#### Read More

**MRP:** 549 **Offer Price :** 495