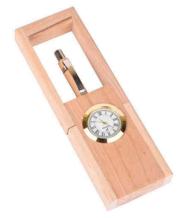

## CLASSIC WOODEN PEN HOLDER STAND WITH IN-BUILT WATCH EK3506

### **SKU:** SVE6724

Feature

- No subscription required
- Large inventory of products
- Auto-fill your unique shopping bag
- Built-in strong security measures to minimize the potential risk of fraudulent transactions

#### Read More

**MRP:** 352 **Offer Price :** 103