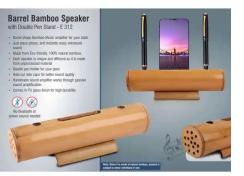

## ECO FRIENDLY BARREL BAMBOO SPEAKER WITH DOUBLE PEN STAND

### **SKU:** SVE6637

Feature

- Best sound quality for your iPhone, iPad, or any other device with headphone jack
- Instant conversion from a stand to a table-top amplifier
- Rechargeable battery lasts up to 8 hours on a full charge
- Integrated microphone for calls and voice commands

#### Read More

**MRP:** 549 **Offer Price :** 495