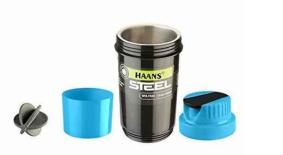

## SHAKE ME STEEL- PROTEIN SHAKER WITH AN AIRTIGHT COMPARTMEN

### **SKU:** SVE4411

Feature

- 18/8 food-grade stainless steel and BPA-free material.
- Comes with a shaker top to blend, shake and blend again
- Easy to operate with replaceable lid.
- Take up less space in your gym bag.