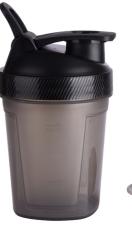

## 300ML MINI SHAKER (MIX COLOURS)

### **SKU:** SVE3348

Feature

- Perfect for small hands and traveling
- Fits in the palm of your hand
- Great for shakes, smoothies, sherbet, yogurt, cereal
- Easy to open
- Top-rack dishwasher safe