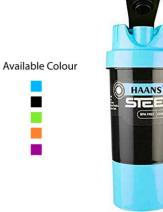

## SHAKE ME STEEL- PROTEIN SHAKER WITH AN AIRTIGHT COMPARTMEN

### **SKU:** SVE4411

Feature

- 18/8 food-grade stainless steel and BPA-free material.
- Comes with a shaker top to blend, shake and blend again
- Easy to operate with replaceable lid.
- Take up less space in your gym bag.