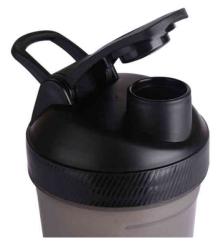

## SHAKE ME STEEL- PROTEIN SHAKER WITH AN AIRTIGHT COMPARTMEN

### **SKU:** SVE4411

Feature

- 18/8 food-grade stainless steel and BPA-free material.
- Comes with a shaker top to blend, shake and blend again
- Easy to operate with replaceable lid.
- Take up less space in your gym bag.