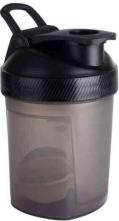

## 300ML MINI SHAKER (MIX COLOURS)

### **SKU:** SVE3348

Feature

- Perfect for small hands and traveling
- Fits in the palm of your hand
- Great for shakes, smoothies, sherbet, yogurt, cereal
- Easy to open
- Top-rack dishwasher safe