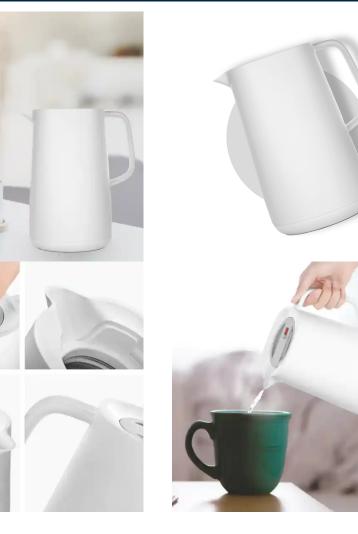

## **TEA POT**

### **SKU:** SVE7787

Feature

- Materials: Stainless Steel and Aluminum
- Ceramic interior with silicone coating for easy cleaning
- Wide mouth design enables one-handed pouring
- Double walled vacuum insulation to keep hot drinks steaming and ice cold all day long