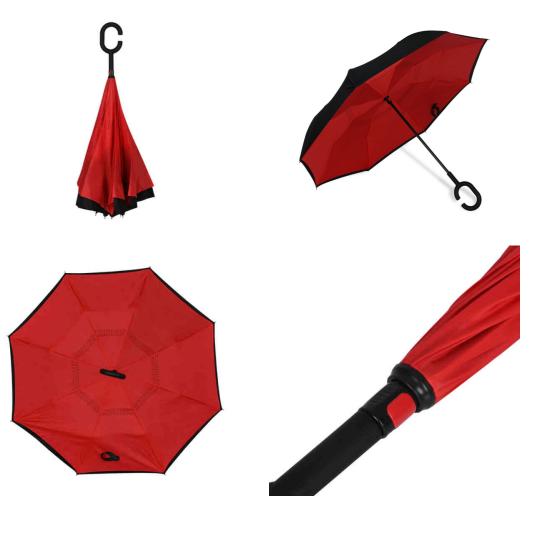

## **UMBRELLA**

## RED & BLACK WINDPROOF REVERSE FOLDING DOUBLE LAYER INVERTED UMBRELLA

## **SKU:** SVE8452

Feature

- Made of durable materials that can withstand tough outdoor weather
- Durable and lightweight design with a C-shaped hand-free handle
- Collapsible design perfect for those in the city walking to the store
- Double layer construction offers extra protection from wind and rain