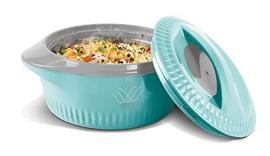

# MILTON ROYAL JR. INSULATED INNER STAINLESS STEEL CASSEROLE, SET OF 3

**SKU:** SVE1615

#### Feature

- A beautiful casserole with a refined pastel colours
- The striking design elevates your dining décor
- Versatile and easy to make

#### Read More

**Starting from:** ₹284.00 to ₹1,076.00