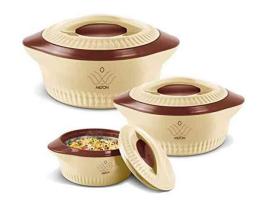

## MILTON VENICE INSULATED INNER STAINLESS STEEL CASSEROLE

**SKU:** SVE5123

#### Feature

- The casserole is made from durable zinc alloy and has a non-stick coating that protects the interior
- Comes with an electric heating plate to create an even cooking surface
- With dishwasher safe lid and liner, you can have the cleanest meal time

#### **Read More**

**Starting from:** ₹342.00 to ₹1,321.00