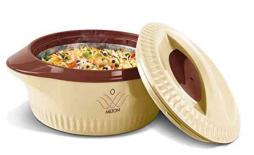

## MILTON VENICE INSULATED INNER STAINLESS STEEL CASSEROLE

**SKU:** SVE5123

#### Feature

- The casserole is made from durable zinc alloy and has a non-stick coating that protects the interior
- Comes with an electric heating plate to create an even cooking surface
- With dishwasher safe lid and liner, you can have the cleanest meal time

#### **Read More**

**Starting from:** ₹342.00 to ₹1,321.00