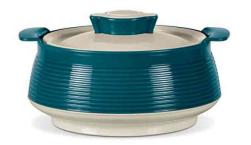

## MILTON VENICE INSULATED INNER STAINLESS STEEL CASSEROLE

**SKU:** SVE5123

#### Feature

- The casserole is made from durable zinc alloy and has a non-stick coating that protects the interior
- Comes with an electric heating plate to create an even cooking surface
- With dishwasher safe lid and liner, you can have the cleanest meal time

#### **Read More**

**Starting from:** ₹342.00 to ₹1,321.00