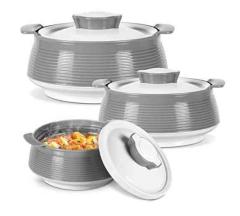

# MILTON ROYAL JR. INSULATED INNER STAINLESS STEEL CASSEROLE, SET OF 3

**SKU:** SVE1615

#### Feature

- A beautiful casserole with a refined pastel colours
- The striking design elevates your dining décor
- Versatile and easy to make

#### Read More

**Starting from:** ₹284.00 to ₹1,076.00