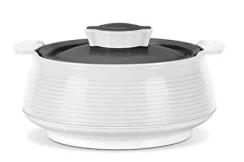

# MILTON ROYAL JR. INSULATED INNER STAINLESS STEEL CASSEROLE, SET OF 3

**SKU:** SVE1615

#### Feature

- A beautiful casserole with a refined pastel colours
- The striking design elevates your dining décor
- Versatile and easy to make

#### Read More

**Starting from:** ₹284.00 to ₹1,076.00