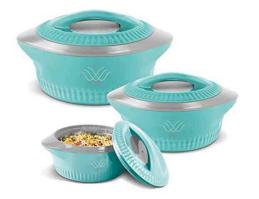

# MILTON ROYAL JR. INSULATED INNER STAINLESS STEEL CASSEROLE, SET OF 3

**SKU:** SVE1615

#### Feature

- A beautiful casserole with a refined pastel colours
- The striking design elevates your dining décor
- Versatile and easy to make

#### Read More

**Starting from:** ₹284.00 to ₹1,076.00