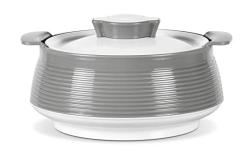

## MILTON VENICE INSULATED INNER STAINLESS STEEL CASSEROLE

**SKU:** SVE5123

#### Feature

- The casserole is made from durable zinc alloy and has a non-stick coating that protects the interior
- Comes with an electric heating plate to create an even cooking surface
- With dishwasher safe lid and liner, you can have the cleanest meal time

#### **Read More**

**Starting from:** ₹342.00 to ₹1,321.00