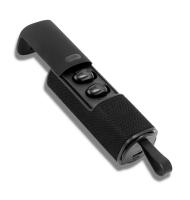

## SPEAKERPODS 3.0 TWS SPEAKER

### **SKU:** SVE6474

FeatureBluetooth Version: 5.0Transmission Distance: 10mCharging Time: 2 HoursPlay Time: 4 Hours\*Battery Capacity: 40mAhSupport Profile:

A2DP/HFP/HSP/AVRCPBLUETOOTH SPEAKERWaterproof Rating: IPX7Speaker Power: 5WSpeaker Impedance: 4ΩFrequency Response: 120HZ-18KHZDriver Size: 45mmPlay Time: 10 Hours\*POWER BANKBattery Capacity: 1500mAhOutput: USB Type AInput: USB Type CCharging Time: 2...