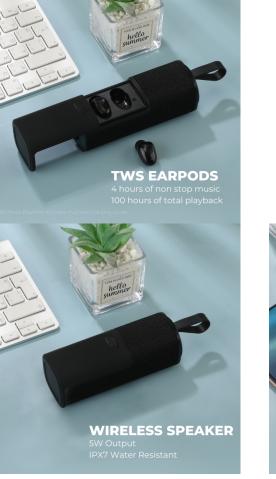

## SPEAKERPODS 3.0 TWS SPEAKER

### **SKU:** SVE6474

FeatureBluetooth Version: 5.0Transmission Distance: 10mCharging Time: 2 HoursPlay Time: 4 Hours\*Battery Capacity: 40mAhSupport Profile:

A2DP/HFP/HSP/AVRCPBLUETOOTH SPEAKERWaterproof Rating: IPX7Speaker Power: 5WSpeaker Impedance: 4ΩFrequency Response: 120HZ-18KHZDriver Size: 45mmPlay Time: 10 Hours\*POWER BANKBattery Capacity: 1500mAhOutput: USB Type AInput: USB Type CCharging Time: 2...