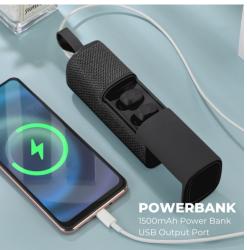

## SPEAKERPODS 3.0 TWS SPEAKER

### **SKU:** SVE6474

FeatureBluetooth Version: 5.0Transmission Distance: 10mCharging Time: 2 HoursPlay Time: 4 Hours\*Battery Capacity: 40mAhSupport Profile:

A2DP/HFP/HSP/AVRCPBLUETOOTH SPEAKERWaterproof Rating: IPX7Speaker Power: 5WSpeaker Impedance: 4ΩFrequency Response: 120HZ-18KHZDriver Size: 45mmPlay Time: 10 Hours\*POWER BANKBattery Capacity: 1500mAhOutput: USB Type AInput: USB Type CCharging Time: 2...