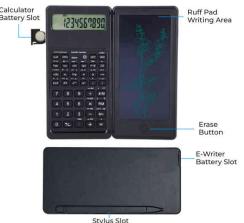

## DIGIFOLD PRO SCIENTIFIC CALCULATOR WITH **NOTEPAD**

**SKU:** SVE9266

#### Feature

- LCD writing surface is 10.7 x 7.2 cm
- Large writing surface for more free space to write in
- Erase button to delete any word
- Dedicated Stylus and slot for the stylus to keep the screen clean of lint and dirt