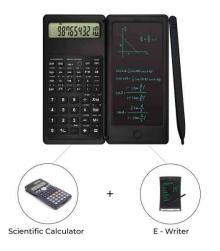

## DIGIFOLD PRO SCIENTIFIC CALCULATOR WITH **NOTEPAD**

**SKU:** SVE9266

#### Feature

- LCD writing surface is 10.7 x 7.2 cm
- Large writing surface for more free space to write in
- Erase button to delete any word
- Dedicated Stylus and slot for the stylus to keep the screen clean of lint and dirt