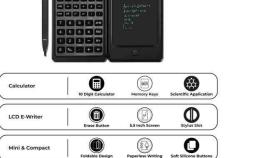

## DIGIFOLD PRO SCIENTIFIC CALCULATOR WITH **NOTEPAD**

**SKU:** SVE9266

#### Feature

- LCD writing surface is 10.7 x 7.2 cm
- Large writing surface for more free space to write in
- Erase button to delete any word
- Dedicated Stylus and slot for the stylus to keep the screen clean of lint and dirt