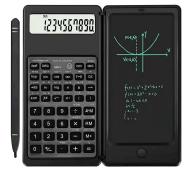

## DIGIFOLD PRO SCIENTIFIC CALCULATOR WITH **NOTEPAD**

**SKU:** SVE9266

#### Feature

- LCD writing surface is 10.7 x 7.2 cm
- Large writing surface for more free space to write in
- Erase button to delete any word
- Dedicated Stylus and slot for the stylus to keep the screen clean of lint and dirt