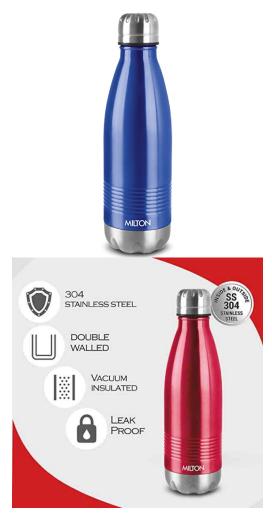

## THERMOFLASK

## MILTON DUO DLX 1000 THERMOSTEEL

## **SKU:** SVE2335

Feature

- Screw-top lid with leak-resist
- Very durable and easy to clean
- Keeps beverages hot for 24 hours, cold for 12 hours
- Durable steel with leak-resisting screw-top lid