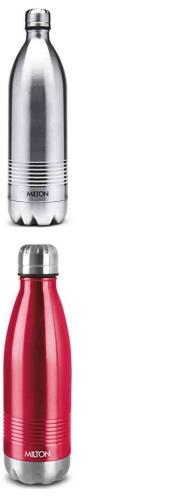

## THERMOFLASK

## MILTON DUO DLX 1000 THERMOSTEEL

## **SKU:** SVE2335

Feature

- Screw-top lid with leak-resist
- Very durable and easy to clean
- Keeps beverages hot for 24 hours, cold for 12 hours
- Durable steel with leak-resisting screw-top lid